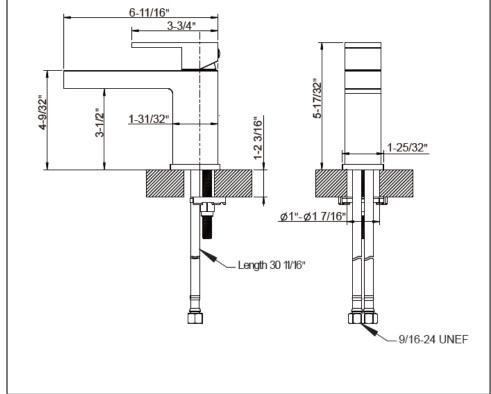

# LAVATORY FAUCET

- Single Handle Lavatory Faucet
- Single-Hole Installation

## STANDARD SPECIFICATIONS

- Low lead brass body
- Zinc handle
- 35MM ceramic cartridge
- Neoperl aerator
- 30" flexible stainless steel inlet hose with female 3/8" compression fitting
- Without pop up waste